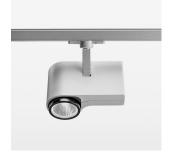

## **LUMINAIRE**

Rotation angle 330°
Swivel angle 90°
Weight 1.3 kg
Protection rating . class IP 20 . I
Luminaire colour stratosilver

## OPCJA

RAL-colours, NCS-colours (powder coating or wet spraying) on inquiry, surface alloys on inquiry, honeycomb louver

Surface-mounted luminaire with LED, rated life of the LED L80/B10 > 50000 h, chromaticity tolerance 3 SDCM (initial), LED hybrid technology, 3D silicone lens to reduce the proportion of scattered light, reflector with circular light distribution pattern, reflector pure aluminium 99,99% in MIRO-Silver®, segmented and faceted, exchangeable reflector unit in high-sheen black plastic, with glass cover, rotation angle 330°, swivel angle 90°, luminaire housing diecast aluminium, powder-coated, stratosilver