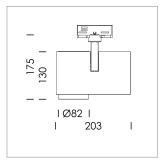

## **LUMINAIRE**

Rotation angle 330°
Swivel angle 90°
Weight 1.3 kg
Protection rating . class IP 20 . I
Luminaire colour stratosilver

## OPCJA

RAL-colours, NCS-colours (powder coating or wet spraying) on inquiry, surface alloys on inquiry, honeycomb louver

Surface-mounted luminaire with LED, rated life of the LED L80/B10 > 50000 h, chromaticity tolerance 3 SDCM (initial), LED hybrid technology, 3D silicone lens to reduce the proportion of scattered light, reflector with circular light distribution pattern, reflector pure aluminium 99,99% in MIRO-Silver®, segmented and faceted, exchangeable reflector unit in high-sheen black plastic, with glass cover, rotation angle 330°, swivel angle 90°, luminaire housing diecast aluminium, powder-coated, stratosilver