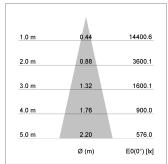

## LIGHT TECHNOLOGY

LED COB
Light colour GoldenBread
Luminous flux 3640 lm
System power 41 W
Luminaire Efficiency 89 lm/W
Reflector Medium
Beam angle 25°