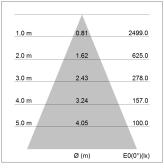

## LIGHT TECHNOLOGY

LED COB
Light colour PearlWhite
Luminous flux 1770 lm
System power 15 W
Luminaire Efficiency 112 lm/W
Reflector Flood
Beam angle 44°

Rotation angle 330°
Swivel angle 90°
Weight 1.3 kg
Protection rating . class IP 20 . I
Luminaire colour stratosilver