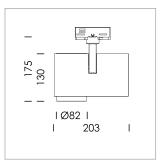

## LIGHT TECHNOLOGY

LED COB
Light colour PearlWhite
Luminous flux 1770 lm
System power 15 W
Luminaire Efficiency 112 lm/W
Reflector Flood
Beam angle 44°

Rotation angle 330°
Swivel angle 90°
Weight 1.3 kg
Protection rating . class IP 20 . I
Luminaire colour stratosilver

## **OPTIONAL**

RAL-colours, NCS-colours (powder coating or wet spraying) on inquiry, surface alloys on inquiry, honeycomb louver

Surface-mounted luminaire with LED, rated life of the LED L80/B10 > 50000 h, colour rendering index CRI > 90, chromaticity tolerance 2 SDCM (initial), reflector with circular light distribution pattern, reflector pure aluminium 99,99% in MIRO-Silver®, segmented and faceted, exchangeable reflector unit in high-sheen black plastic, with glass cover, rotation angle 330°, swivel angle 90°, luminaire housing die-cast aluminium, powder-coated, stratosilver