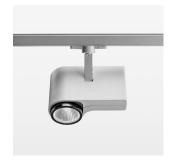

## LIGHT TECHNOLOGY

LED COB
Light colour PearlWhite
Luminous flux 1770 lm
System power 15 W
Luminaire Efficiency 112 lm/W
Reflector Flood
Beam angle 44°

Rotation angle 330°
Swivel angle 90°
Weight 1.3 kg
Protection rating . class IP 20 . I
Luminaire colour stratosilver

## **OPTIONAL**

RAL-colours, NCS-colours (powder coating or wet spraying) on inquiry, surface alloys on inquiry, honeycomb louver

Surface-mounted luminaire with LED, rated life of the LED L80/B10 > 50000 h, colour rendering index CRI > 90, chromaticity tolerance 2 SDCM (initial), reflector with circular light distribution pattern, reflector pure aluminium 99,99% in MIRO-Silver®, segmented and faceted, exchangeable reflector unit in high-sheen black plastic, with glass cover, rotation angle 330°, swivel angle 90°, luminaire housing die-cast aluminium, powder-coated, stratosilver