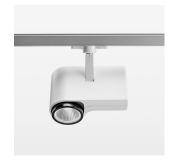

## **LUMINAIRE**

Rotation angle 330°
Swivel angle 90°
Weight 1.3 kg
Protection rating . class IP 20 . I
Luminaire colour stratowhite

## **OPTIONAL**

RAL-colours, NCS-colours (powder coating or wet spraying) on inquiry, surface alloys on inquiry, honeycomb louver

Surface-mounted luminaire with LED, rated life of the LED L80/B10 > 50000 h, colour rendering index CRI > 80, chromaticity tolerance 2 SDCM (initial), , reflector with circular light distribution pattern, reflector pure aluminium 99,99% in MIRO-Silver®, segmented and faceted, exchangeable reflector unit in high-sheen black plastic, with glass cover, rotation angle 330°, swivel angle 90°, luminaire housing die-cast aluminium, powder-coated, stratowhite