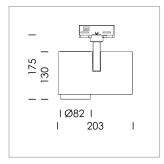

## **LUMINAIRE**

Rotation angle 330°
Swivel angle 90°
Weight 1.3 kg
Protection rating . class IP 20 . I
Luminaire colour stratowhite

## **OPTIONAL**

RAL-colours, NCS-colours (powder coating or wet spraying) on inquiry, surface alloys on inquiry, honeycomb louver

Surface-mounted luminaire with LED, rated life of the LED L80/B10 > 50000 h, colour rendering index CRI > 80, chromaticity tolerance 2 SDCM (initial), , reflector with circular light distribution pattern, reflector pure aluminium 99,99% in MIRO-Silver®, segmented and faceted, exchangeable reflector unit in high-sheen black plastic, with glass cover, rotation angle 330°, swivel angle 90°, luminaire housing die-cast aluminium, powder-coated, stratowhite