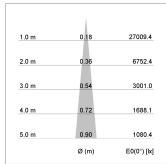

## LIGHT TECHNOLOGY

LED COB
Light colour 830
Luminous flux 1330 lm
System power 15 W
Luminaire Efficiency 89 lm/W
Reflector NarrowSpot
Beam angle 10°