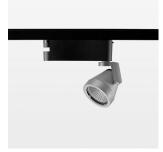

## Ontero XR

Article number: 20760007

## **OPTIONEEL**

RAL-colours, NCS-colours (powder coating or wet spraying) on inquiry (only luminaire head and holding arm) surface alloys on inquiry, honeycomb louver, blends

Surface-mounted luminaire with LED, rated life of the LED L80/B10 > 50000 h, colour rendering index CRI > 80, chromaticity tolerance 3 SDCM (initial), rotation-symmetrical reflector with circular light distribution pattern, reflector pure aluminium 99,99% in MIRO-Silver®, segmented and faceted, 3D lens silicon to reduce the proportion of scattered light, rotation angle 400°, swivel angle +85°/-85°, luminaire head/retention arm die-cast aluminium, powder-coated, stratosilver, power-adapter, black, inclusive fix current driver unit: 220-240 V~ / 50-60 Hz, max. 34 luminaires per circuit (B16A fuse)