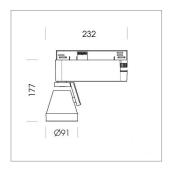

## **LUMINAIRE**

Rotation angle 400°
Swivel angle +85° / -85°
Weight 0.8 kg
Protection rating . class IP 20 . I
Luminaire colour stratosilver

## **OPTIONAL**

RAL-colours, NCS-colours (powder coating or wet spraying) on inquiry (only luminaire head and holding arm) surface alloys on inquiry, honeycomb louver, blends

Surface-mounted luminaire with LED, rated life of the LED L80/B10 > 50000 h, colour rendering index CRI > 96, chromaticity tolerance 2 SDCM (initial), rotation-symmetrical reflector with circular light distribution pattern, reflector pure aluminium 99,99% in MIRO-Silver®, segmented and faceted, 3D lens silicon to reduce the proportion of scattered light, rotation angle 400°, swivel angle +85°/-85°, luminaire head/retention arm die-cast aluminium, powder-coated, stratosilver, power-adapter, black, inclusive fix current driver unit: 220-240 V~ / 50-60 Hz, max. 34 luminaires per circuit (B16A fuse)