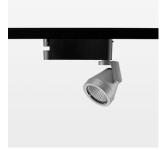

## **LUMINAIRE**

Rotation angle 400°
Swivel angle +85° / -85°
Weight 0.8 kg
Protection rating . class IP 20 . I
Luminaire colour stratosilver

## **OPTIONAL**

RAL-colours, NCS-colours (powder coating or wet spraying) on inquiry (only luminaire head and holding arm) surface alloys on inquiry, honeycomb louver, blends

Surface-mounted luminaire with LED, rated life of the LED L80/B10 > 50000 h, colour rendering index CRI > 96, chromaticity tolerance 2 SDCM (initial), rotation-symmetrical reflector with circular light distribution pattern, reflector pure aluminium 99,99% in MIRO-Silver®, segmented and faceted, 3D lens silicon to reduce the proportion of scattered light, rotation angle 400°, swivel angle +85°/-85°, luminaire head/retention arm die-cast aluminium, powder-coated, stratosilver, power-adapter, black, inclusive fix current driver unit: 220-240 V~ / 50-60 Hz, max. 34 luminaires per circuit (B16A fuse)