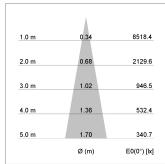

## LIGHT TECHNOLOGY

LED COB
Light colour BeCool
Luminous flux 1400 lm
System power 15 W
Luminaire Efficiency 93 lm/W
Reflector Spot
Beam angle 20°

## OPCJA

RAL-colours, NCS-colours (powder coating or wet spraying) on inquiry (only luminaire head and holding arm) surface alloys on inquiry, honeycomb louver, blends

Surface-mounted luminaire with LED, rated life of the LED L80/B10 > 50000 h, colour rendering index CRI > 96, chromaticity tolerance 3 SDCM (initial), reflector with circular light distribution pattern, reflector pure aluminium 99,99% in MIRO-Silver®, segmented and faceted, 3D lens silicon to reduce the proportion of scattered light, rotation angle 400°, swivel angle +85°/-85°, luminaire head/retention arm die-cast aluminium, powder-coated, stratowhite, power-adapter, black, inclusive fix current driver unit: 220-240 V~ / 50-60 Hz, max. 34 luminaires per circuit (B16A fuse)