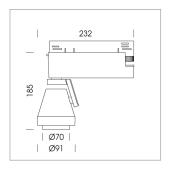

## **LUMINAIRE**

Rotation angle 400°
Swivel angle +85° / -85°
Weight 0.8 kg
Protection rating . class IP 20 . I
Luminaire colour stratowhite

## OPCJA

RAL-colours, NCS-colours (powder coating or wet spraying) on inquiry (only luminaire head and holding arm) surface alloys on inquiry, honeycomb louver, blends

Surface-mounted luminaire with LED, rated life of the LED L80/B10 > 50000 h, colour rendering index CRI > 96, chromaticity tolerance 3 SDCM (initial), reflector with circular light distribution pattern, reflector pure aluminium 99,99% in MIRO-Silver®, segmented and faceted, 3D lens silicon to reduce the proportion of scattered light, rotation angle 400°, swivel angle +85°/-85°, luminaire head/retention arm die-cast aluminium, powder-coated, stratowhite, power-adapter, black, inclusive fix current driver unit: 220-240 V~ / 50-60 Hz, max. 34 luminaires per circuit (B16A fuse)