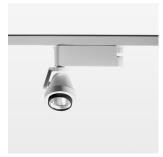

## Ontero XR

Article number: 20770030

## **LUMINAIRE**

Rotation angle 400°
Swivel angle +85° / -85°
Weight 0.8 kg
Protection rating . class IP 20 . I
Luminaire colour stratowhite

## OPCJA

RAL-colours, NCS-colours (powder coating or wet spraying) on inquiry (only luminaire head and holding arm) surface alloys on inquiry, honeycomb louver, blends

Surface-mounted luminaire with LED, rated life of the LED L80/B10 > 50000 h, colour rendering index CRI > 96, chromaticity tolerance 3 SDCM (initial), reflector with circular light distribution pattern, reflector pure aluminium 99,99% in MIRO-Silver®, segmented and faceted, 3D lens silicon to reduce the proportion of scattered light, rotation angle 400°, swivel angle +85°/-85°, luminaire head/retention arm die-cast aluminium, powder-coated, stratowhite, power-adapter, black, inclusive fix current driver unit: 220-240 V~ / 50-60 Hz, max. 34 luminaires per circuit (B16A fuse)