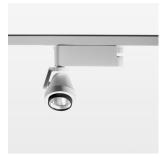

## Ontero XR

Article number: 20770034

## **LUMINAIRE**

Rotation angle 400°
Swivel angle +85° / -85°
Weight 0.8 kg
Protection rating . class IP 20 . I
Luminaire colour stratowhite