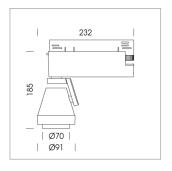

## **LUMINAIRE**

Rotation angle 400°
Swivel angle +85° / -85°
Weight 0.8 kg
Protection rating . class IP 20 . I
Luminaire colour stratowhite

## OPCJA

RAL-colours, NCS-colours (powder coating or wet spraying) on inquiry (only luminaire head and holding arm) surface alloys on inquiry, honeycomb louver, blends

Surface-mounted luminaire with LED, rated life of the LED L80/B10 > 50000 h, colour rendering index CRI > 90, chromaticity tolerance 2 SDCM (initial), reflector with circular light distribution pattern, reflector pure aluminium 99,99% in MIRO-Silver®, segmented and faceted, 3D lens silicon to reduce the proportion of scattered light, rotation angle 400°, swivel angle +85°/-85°, luminaire head/retention arm die-cast aluminium, powder-coated, stratowhite, power-adapter, black, inclusive fix current driver unit: 220-240 V~ / 50-60 Hz, max. 34 luminaires per circuit (B16A fuse)