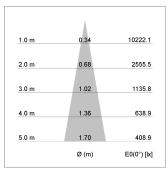

## LIGHT TECHNOLOGY

LED COB
Light colour PearlWhite
Luminous flux 1680 lm
System power 15 W
Luminaire Efficiency 106 lm/W
Reflector Spot
Beam angle 20°