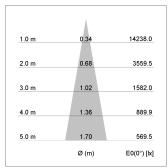

## LIGHT TECHNOLOGY

LED COB
Light colour PearlWhite
Luminous flux 2340 lm
System power 23 W
Luminaire Efficiency 102 lm/W
Reflector Spot
Beam angle 20°