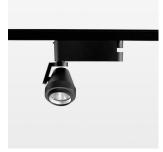

## **LUMINAIRE**

Rotation angle 400°
Swivel angle +85° / -85°
Weight 0.8 kg
Protection rating . class IP 20 . I
Luminaire colour stratoblack

## OPCJA

RAL-colours, NCS-colours (powder coating or wet spraying) on inquiry (only luminaire head and holding arm) surface alloys on inquiry, honeycomb louver, blends

Surface-mounted luminaire with LED, rated life of the LED L80/B10 > 50000 h, colour rendering index CRI > 90, chromaticity tolerance 2 SDCM (initial), reflector with circular light distribution pattern, reflector pure aluminium 99,99% in MIRO-Silver®, segmented and faceted, 3D lens silicon to reduce the proportion of scattered light, rotation angle 400°, swivel angle +85°/-85°, luminaire head/retention arm die-cast aluminium, powder-coated, stratoblack, power-adapter, black, inclusive fix current driver unit: 220-240 V~ / 50-60 Hz, max. 34 luminaires per circuit (B16A fuse)