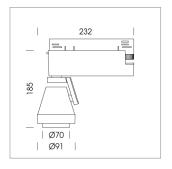

## LIGHT TECHNOLOGY

LED COB
Light colour PearlWhite
Luminous flux 2340 lm
System power 23 W
Luminaire Efficiency 102 lm/W
Reflector Spot
Beam angle 20°

## **LUMINAIRE**

Rotation angle 400°
Swivel angle +85° / -85°
Weight 0.8 kg
Protection rating . class IP 20 . I
Luminaire colour stratoblack

## OPCJA

RAL-colours, NCS-colours (powder coating or wet spraying) on inquiry (only luminaire head and holding arm) surface alloys on inquiry, honeycomb louver, blends

Surface-mounted luminaire with LED, rated life of the LED L80/B10 > 50000 h, colour rendering index CRI > 90, chromaticity tolerance 2 SDCM (initial), reflector with circular light distribution pattern, reflector pure aluminium 99,99% in MIRO-Silver®, segmented and faceted, 3D lens silicon to reduce the proportion of scattered light, rotation angle 400°, swivel angle +85°/-85°, luminaire head/retention arm die-cast aluminium, powder-coated, stratoblack, power-adapter, black, inclusive fix current driver unit: 220-240 V~ / 50-60 Hz, max. 34 luminaires per circuit (B16A fuse)