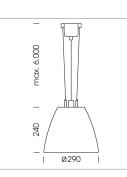

## Pendiro AM 290

Article number: 81200025

## LUMINAIRE

Weight Protection rating . class Luminaire colour 3.1 kg IP 20 . I stratoblack