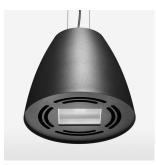

## LUMINAIRE

Weight Protection rating . class Luminaire colour 3.1 kg IP 20 . I stratoblack

## OPTIONEEL

RAL colors, Mounting Accessories

Suspended luminaire with LED, rated life of the LED L80/B10 > 50000 h, colour rendering index CRI > 80, chromaticity tolerance 3 SDCM (initial), reflector with double asymmetrical light distribution pattern, reflector pure aluminium 99,99% in MIRO-Silver®, luminaire housing sheet steel, powder-coated, stratoblack