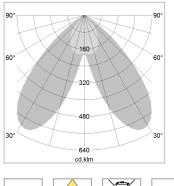

## LIGHT TECHNOLOGY

| LED                  | COB      |
|----------------------|----------|
| Light colour         | 830      |
| Luminous flux        | 6750 lm  |
| System power         | 59 W     |
| Luminaire Efficiency | 114 lm/W |
| Reflector            | BatWing  |
| Beam angle           | 2 x 25°  |

## OPTIONEEL

RAL colors, Mounting Accessories

Suspended luminaire with LED, rated life of the LED L80/B10 > 50000 h, colour rendering index CRI > 80, chromaticity tolerance 3 SDCM (initial), reflector with double asymmetrical light distribution pattern, reflector pure aluminium 99,99% in MIRO-Silver®, luminaire housing sheet steel, powder-coated, stratoblack