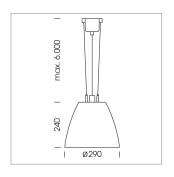

## Pendiro AM 290

Article number: 81200030

## **LUMINAIRE**

Weight 3.1 kg
Protection rating . class IP 20 . I
Luminaire colour stratosilver