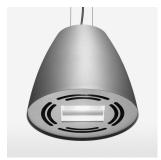

## Pendiro AM 290

Article number: 81200030

## **LUMINAIRE**

Weight 3.1 kg
Protection rating . class IP 20 . I
Luminaire colour stratosilver

## **OPTIONEEL**

RAL colors, Mounting Accessories

Suspended luminaire with LED, rated life of the LED L80/B10 > 50000 h, colour rendering index CRI > 80, chromaticity tolerance 3 SDCM (initial), reflector with double asymmetrical light distribution pattern, reflector pure aluminium 99,99% in MIRO-Silver®, luminaire housing sheet steel, powdercoated, stratosilver