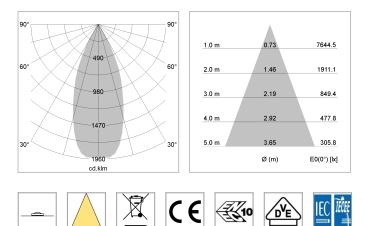

## LIGHT TECHNOLOGY

| LED                  | COB     |
|----------------------|---------|
| Light colour         | 927     |
| Luminous flux        | 3890 lm |
| System power         | 41 W    |
| Luminaire Efficiency | 95 lm/W |
| Reflector            | Flood   |
| Beam angle           | 40°     |

## OPCJA

Mounting Accessor

Suspended luminaire with LED, rated life of the LED L80/B10 > 50000 h, colour rendering index CRI > 90, chromaticity tolerance 2 SDCM (initial), reflector with circular light distribution pattern, reflector pure aluminium 99,99% in MIRO-Silver®, swivel angle 2x25°, luminaire housing sheet steel, powder-coated, stratoblack