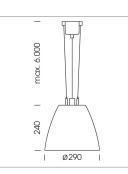

## Pendiro AM 290

Article number: 81210063

## LUMINAIRE

| Swivel angle              | 2 x 25°     |
|---------------------------|-------------|
| Weight                    | 3.1 kg      |
| Protection rating . class | IP 20.I     |
| Luminaire colour          | stratoblack |