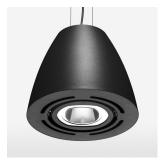

## Pendiro AM 290

Article number: 81210102

## LIGHT TECHNOLOGY

LED COB
Light colour SpecialMeat
Luminous flux 1920 lm
System power 34 W
Luminaire Efficiency 57 lm/W
Reflector Flood
Beam angle 40°

## **LUMINAIRE**

 $\begin{array}{lll} \text{Swivel angle} & 2 \times 25^{\circ} \\ \text{Weight} & 3.1 \text{ kg} \\ \text{Protection rating . class} & \text{IP 20 . I} \\ \text{Luminaire colour} & \text{stratoblack} \end{array}$ 