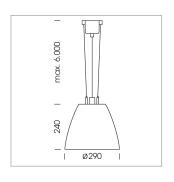

## Pendiro AM 290

Article number: 81210102

## **LUMINAIRE**

 $\begin{array}{lll} \text{Swivel angle} & 2 \times 25^{\circ} \\ \text{Weight} & 3.1 \text{ kg} \\ \text{Protection rating . class} & \text{IP 20 . I} \\ \text{Luminaire colour} & \text{stratoblack} \end{array}$ 

## **OPCJA**

Mounting Accessor

Suspended luminaire with LED, rated life of the LED L80/B10 > 50000 h, chromaticity tolerance 2 SDCM (initial), reflector with circular light distribution pattern, reflector pure aluminium 99,99% in MIRO-Silver®, swivel angle  $2 \times 25^\circ$ , luminaire housing sheet steel, powder-coated, stratoblack