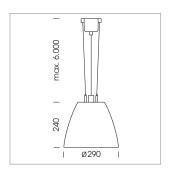

## Pendiro AM 290

Article number: 81210104

## **LUMINAIRE**

 $\begin{array}{lll} \text{Swivel angle} & 2 \times 25^{\circ} \\ \text{Weight} & 3.1 \text{ kg} \\ \text{Protection rating . class} & \text{IP 20 . I} \\ \text{Luminaire colour} & \text{stratoblack} \\ \end{array}$ 