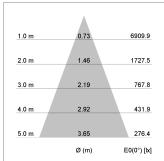

## LIGHT TECHNOLOGY

LED COB
Light colour PearlWhite
Luminous flux 3480 lm
System power 34 W
Luminaire Efficiency 104 lm/W
Reflector Flood
Beam angle 40°