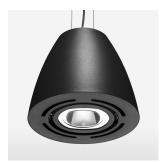

## Pendiro AM 290

Article number: 81210104

## **LUMINAIRE**

 $\begin{array}{lll} \text{Swivel angle} & 2 \times 25^{\circ} \\ \text{Weight} & 3.1 \text{ kg} \\ \text{Protection rating . class} & \text{IP 20 . I} \\ \text{Luminaire colour} & \text{stratoblack} \\ \end{array}$ 

## **OPCJA**

Mounting Accessor

Suspended luminaire with LED, rated life of the LED L80/B10 > 50000 h, colour rendering index CRI > 90, chromaticity tolerance 2 SDCM (initial), reflector with circular light distribution pattern, reflector pure aluminium 99,99% in MIRO-Silver®, swivel angle 2x25°, luminaire housing sheet steel, powder-coated, stratoblack