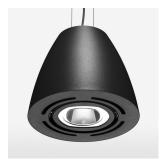

## **LUMINAIRE**

 $\begin{array}{lll} \text{Swivel angle} & 2 \times 25^{\circ} \\ \text{Weight} & 3.1 \text{ kg} \\ \text{Protection rating . class} & \text{IP 20 . I} \\ \text{Luminaire colour} & \text{stratoblack} \end{array}$ 

## **OPCJA**

Mounting Accessor

Suspended luminaire with LED, rated life of the LED L80/B10 > 50000 h, chromaticity tolerance 3 SDCM (initial), reflector with circular light distribution pattern, reflector pure aluminium 99,99% in MIRO-Silver®, swivel angle  $2x25^\circ$ , luminaire housing sheet steel, powder-coated, stratoblack