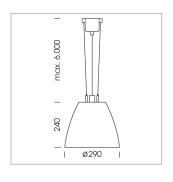

## Pendiro AM 290

Article number: 81210105

## **LUMINAIRE**

 $\begin{array}{lll} \text{Swivel angle} & 2 \times 25^{\circ} \\ \text{Weight} & 3.1 \text{ kg} \\ \text{Protection rating . class} & \text{IP 20 . I} \\ \text{Luminaire colour} & \text{stratoblack} \end{array}$ 

## **OPCJA**

Mounting Accessor

Suspended luminaire with LED, rated life of the LED L80/B10 > 50000 h, chromaticity tolerance 3 SDCM (initial), reflector with circular light distribution pattern, reflector pure aluminium 99,99% in MIRO-Silver®, swivel angle  $2x25^\circ$ , luminaire housing sheet steel, powder-coated, stratoblack