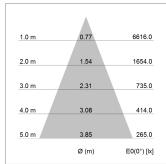

## LIGHT TECHNOLOGY

LED COB
Light colour GoldenBread
Luminous flux 3420 lm
System power 34 W
Luminaire Efficiency 101 lm/W
Reflector Flood
Beam angle 40°