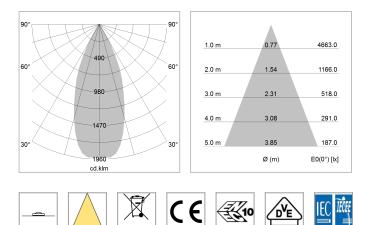

## LIGHT TECHNOLOGY

| LED                  | COB          |
|----------------------|--------------|
| Light colour         | Fish-Seafood |
| Luminous flux        | 2410 lm      |
| System power         | 34 W         |
| Luminaire Efficiency | 71 lm/W      |
| Reflector            | Flood        |
| Beam angle           | 40°          |
|                      |              |