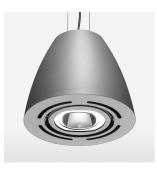

## LUMINAIRE

| Swivel angle              | 2 x 25°      |
|---------------------------|--------------|
| Weight                    | 3.1 kg       |
| Protection rating . class | IP 20.I      |
| Luminaire colour          | stratosilver |

## OPCJA

Mounting Accessor

Suspended luminaire with LED, rated life of the LED L80/B10 > 50000 h, chromaticity tolerance 3 SDCM (initial), reflector with circular light distribution pattern, reflector pure aluminium 99,99% in MIRO-Silver®, swivel angle 2x25°, luminaire housing sheet steel, powder-coated, stratosilver