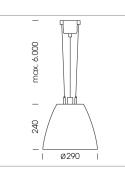

## Pendiro AM 290

Article number: 81210106

## LUMINAIRE

| Swivel angle              | 2 x 25°      |
|---------------------------|--------------|
| Weight                    | 3.1 kg       |
| Protection rating . class | IP 20.I      |
| Luminaire colour          | stratosilver |

## OPCJA

Mounting Accessor

Suspended luminaire with LED, rated life of the LED L80/B10 > 50000 h, chromaticity tolerance 3 SDCM (initial), reflector with circular light distribution pattern, reflector pure aluminium 99,99% in MIRO-Silver®, swivel angle 2x25°, luminaire housing sheet steel, powder-coated, stratosilver