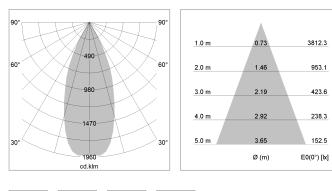

## LIGHT TECHNOLOGY

| LED                  | COB         |
|----------------------|-------------|
| Light colour         | SpecialMeat |
| Luminous flux        | 1920 lm     |
| System power         | 34 W        |
| Luminaire Efficiency | 57 lm/W     |
| Reflector            | Flood       |
| Beam angle           | 40°         |
|                      |             |