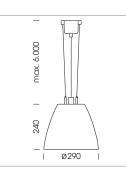

## LUMINAIRE

| Swivel angle              | 2 x 25°      |
|---------------------------|--------------|
| Weight                    | 3.1 kg       |
| Protection rating . class | IP 20.I      |
| Luminaire colour          | stratosilver |

## OPCJA

Mounting Accessor

Suspended luminaire with LED, rated life of the LED L80/B10 > 50000 h, chromaticity tolerance 2 SDCM (initial), reflector with circular light distribution pattern, reflector pure aluminium 99,99% in MIRO-Silver®, swivel angle 2x25°, luminaire housing sheet steel, powder-coated, stratosilver