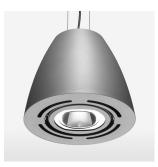

## LIGHT TECHNOLOGY

| LED                  | COB         |
|----------------------|-------------|
| Light colour         | SpecialMeat |
| Luminous flux        | 1920 lm     |
| System power         | 34 W        |
| Luminaire Efficiency | 57 lm/W     |
| Reflector            | Flood       |
| Beam angle           | 40°         |
|                      |             |

## OPCJA

Mounting Accessor

Suspended luminaire with LED, rated life of the LED L80/B10 > 50000 h, chromaticity tolerance 2 SDCM (initial), reflector with circular light distribution pattern, reflector pure aluminium 99,99% in MIRO-Silver®, swivel angle 2x25°, luminaire housing sheet steel, powder-coated, stratosilver