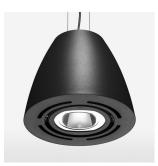

## Pendiro AM 290

Article number: 81220015

## LUMINAIRE

| Swivel angle              | 2 x 25°     |
|---------------------------|-------------|
| Weight                    | 3.1 kg      |
| Protection rating . class | IP 20.I     |
| Luminaire colour          | stratoblack |

## **OPTIONEEL**

Mounting Accessor

Suspended luminaire with LED, rated life of the LED L80/B10 > 50000 h, colour rendering index CRI > 80, chromaticity tolerance 2 SDCM (initial), reflector with oval light distribution pattern, reflector pure aluminium 99,99% in MIRO-Silver®, swivel angle 2x25°, luminaire housing sheet steel, powder-coated, stratoblack