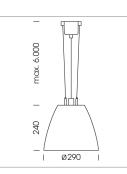

## Pendiro AM 290

Article number: 81220015

## LUMINAIRE

| Swivel angle              | 2 x 25°     |
|---------------------------|-------------|
| Weight                    | 3.1 kg      |
| Protection rating . class | IP 20.I     |
| Luminaire colour          | stratoblack |