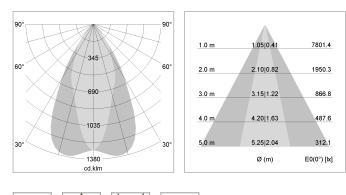

## LIGHT TECHNOLOGY

| LED                  | COB       |
|----------------------|-----------|
| Light colour         | 835       |
| Luminous flux        | 5010 lm   |
| System power         | 41 W      |
| Luminaire Efficiency | 122 lm/W  |
| Reflector            | OvalBasic |
| Beam angle           | 40° x 60° |