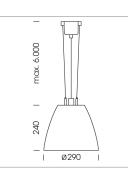

## Pendiro AM 290

Article number: 81220124

## LUMINAIRE

| Swivel angle              | 2 x 25°      |
|---------------------------|--------------|
| Weight                    | 3.1 kg       |
| Protection rating . class | IP 20.I      |
| Luminaire colour          | stratosilver |

## OPCJA

Mounting Accessor

Suspended luminaire with LED, rated life of the LED L80/B10 > 50000 h, colour rendering index CRI > 90, chromaticity tolerance 2 SDCM (initial), reflector with oval light distribution pattern, reflector pure aluminium 99,99% in MIRO-Silver®, swivel angle 2x25°, luminaire housing sheet steel, powder-coated, stratosilver