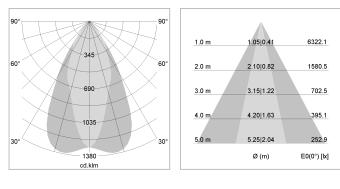

## LIGHT TECHNOLOGY

| LED                  | COB        |
|----------------------|------------|
| Light colour         | PearlWhite |
| Luminous flux        | 4060 lm    |
| System power         | 41 W       |
| Luminaire Efficiency | 99 lm/W    |
| Reflector            | OvalBasic  |
| Beam angle           | 40° x 60°  |
|                      |            |