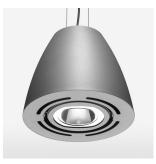

## LUMINAIRE

| Swivel angle              | 2 x 25°      |
|---------------------------|--------------|
| Weight                    | 3.1 kg       |
| Protection rating . class | IP 20.I      |
| Luminaire colour          | stratosilver |

## OPCJA

Mounting Accessor

Suspended luminaire with LED, rated life of the LED L80/B10 > 50000 h, colour rendering index CRI > 90, chromaticity tolerance 2 SDCM (initial), reflector with oval light distribution pattern, reflector pure aluminium 99,99% in MIRO-Silver®, swivel angle 2x25°, luminaire housing sheet steel, powder-coated, stratosilver