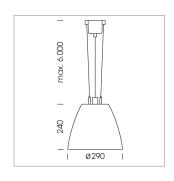

## Pendiro AM 290

Article number: 81230101

## **LUMINAIRE**

 $\begin{array}{lll} \text{Swivel angle} & 2 \times 25^{\circ} \\ \text{Weight} & 3.1 \text{ kg} \\ \text{Protection rating . class} & \text{IP 20 . I} \\ \text{Luminaire colour} & \text{stratoblack} \end{array}$ 

## **OPCJA**

Mounting Accessor

Suspended luminaire with LED, rated life of the LED L80/B10 > 50000 h, chromaticity tolerance 3 SDCM (initial), reflector with circular light distribution pattern, reflector pure aluminium 99,99% in MIRO-Silver®, swivel angle  $2x25^\circ$ , luminaire housing sheet steel, powder-coated, stratoblack