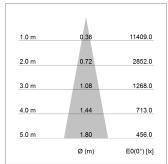

## LIGHT TECHNOLOGY

LED COB
Light colour Fish-Seafood
Luminous flux 2410 lm
System power 34 W
Luminaire Efficiency 71 lm/W
Reflector Spot
Beam angle 20°

## **OPCJA**

Mounting Accessor

Suspended luminaire with LED, rated life of the LED L80/B10 > 50000 h, chromaticity tolerance 3 SDCM (initial), reflector with circular light distribution pattern, reflector pure aluminium 99,99% in MIRO-Silver®, swivel angle  $2x25^\circ$ , luminaire housing sheet steel, powder-coated, stratoblack