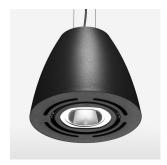

## **LUMINAIRE**

 $\begin{array}{lll} \text{Swivel angle} & 2 \times 25^{\circ} \\ \text{Weight} & 3.1 \text{ kg} \\ \text{Protection rating . class} & \text{IP 20 . I} \\ \text{Luminaire colour} & \text{stratoblack} \end{array}$ 

## **OPCJA**

Mounting Accessor

Suspended luminaire with LED, rated life of the LED L80/B10 > 50000 h, chromaticity tolerance 3 SDCM (initial), reflector with circular light distribution pattern, reflector pure aluminium 99,99% in MIRO-Silver®, swivel angle  $2x25^\circ$ , luminaire housing sheet steel, powder-coated, stratoblack