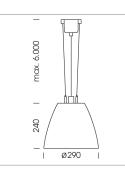

## LUMINAIRE

| Swivel angle              | 2 x 25°     |
|---------------------------|-------------|
| Weight                    | 3.1 kg      |
| Protection rating . class | IP 20.I     |
| Luminaire colour          | stratoblack |

## OPCJA

Mounting Accessor

Suspended luminaire with LED, rated life of the LED L80/B10 > 50000 h, chromaticity tolerance 2 SDCM (initial), reflector with circular light distribution pattern, reflector pure aluminium 99,99% in MIRO-Silver®, swivel angle 2x25°, luminaire housing sheet steel, powder-coated, stratoblack