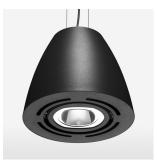

## LUMINAIRE

| Swivel angle              | 2 x 25°     |
|---------------------------|-------------|
| Weight                    | 3.1 kg      |
| Protection rating . class | IP 20.I     |
| Luminaire colour          | stratoblack |

## OPCJA

Mounting Accessor

Suspended luminaire with LED, rated life of the LED L80/B10 > 50000 h, chromaticity tolerance 2 SDCM (initial), reflector with circular light distribution pattern, reflector pure aluminium 99,99% in MIRO-Silver®, swivel angle 2x25°, luminaire housing sheet steel, powder-coated, stratoblack