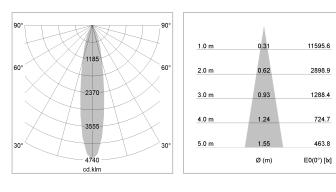

## LIGHT TECHNOLOGY

| LED                  | COB         |
|----------------------|-------------|
| Light colour         | SpecialMeat |
| Luminous flux        | 1920 lm     |
| System power         | 34 W        |
| Luminaire Efficiency | 57 lm/W     |
| Reflector            | Spot        |
| Beam angle           | 20°         |
|                      |             |