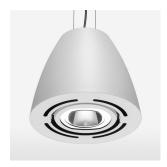

## Pendiro AM 290

Article number: 81230111

## **OPCJA**

Mounting Accessor

Suspended luminaire with LED, rated life of the LED L80/B10 > 50000 h, chromaticity tolerance 3 SDCM (initial), reflector with circular light distribution pattern, reflector pure aluminium 99,99% in MIRO-Silver®, swivel angle 2x25°, luminaire housing sheet steel, powder-coated, stratowhite