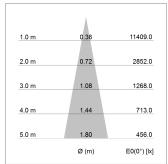

## LIGHT TECHNOLOGY

LED COB Light colour Fish-Seafood 2410 lm Luminous flux 34 W System power Luminaire Efficiency 71 lm/W Reflector Spot 20° Beam angle