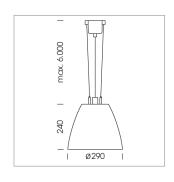

## Pendiro AM 290

Article number: 81230111

## **LUMINAIRE**

2 x 25° Swivel angle 3.1 kg Weight Protection rating . class IP 20.I Luminaire colour stratowhite

## **OPCJA**

Mounting Accessor

Suspended luminaire with LED, rated life of the LED L80/B10 > 50000 h, chromaticity tolerance 3 SDCM (initial), reflector with circular light distribution pattern, reflector pure aluminium 99,99% in MIRO-Silver®, swivel angle 2x25°, luminaire housing sheet steel, powder-coated, stratowhite