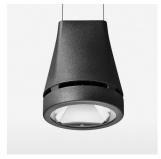

## Pendiro EC 125

Article number: 81000015

## LIGHT TECHNOLOGY

LED COB
Light colour 835
Luminous flux 3210 lm
System power 23 W
Luminaire Efficiency 137 lm/W
Reflector Flood
Beam angle 40°

Weight 3.0 kg
Protection rating . class IP 20 . I
Luminaire colour stratoblack

## **OPCJA**

RAL-colours, NCS-colours (powder coating or wet spraying) on inquiry, surface alloys on inquiry, honeycomb louver

Suspended luminaire with LED, rated life of the LED L80/B10 > 50000 h, colour rendering index CRI > 80, chromaticity tolerance 2 SDCM (initial), reflector with circular light distribution pattern, reflector pure aluminium 99,99% in MIRO-Silver®, luminaire head die-cast aluminium, powder-coated, stratoblack