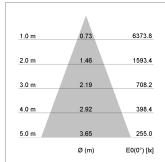

## LIGHT TECHNOLOGY

LED COB
Light colour 835
Luminous flux 3210 lm
System power 23 W
Luminaire Efficiency 137 lm/W
Reflector Flood
Beam angle 40°

Weight 3.0 kg
Protection rating . class IP 20 . I
Luminaire colour stratoblack