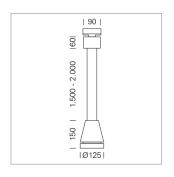

## Pendiro EC 125

Article number: 81000015

## LIGHT TECHNOLOGY

LED COB
Light colour 835
Luminous flux 3210 lm
System power 23 W
Luminaire Efficiency 137 lm/W
Reflector Flood
Beam angle 40°

Weight 3.0 kg
Protection rating . class IP 20 . I
Luminaire colour stratoblack

## **OPCJA**

RAL-colours, NCS-colours (powder coating or wet spraying) on inquiry, surface alloys on inquiry, honeycomb louver

Suspended luminaire with LED, rated life of the LED L80/B10 > 50000 h, colour rendering index CRI > 80, chromaticity tolerance 2 SDCM (initial), reflector with circular light distribution pattern, reflector pure aluminium 99,99% in MIRO-Silver®, luminaire head die-cast aluminium, powder-coated, stratoblack

Multiadapter black, inclusive driver unit: 220-240 V~ / 50-60 Hz, max. 34 luminaires per circuit (B16A fuse)

Note: All data are typical values. System features may change with product improvements due to technical advances. Errors excepted.