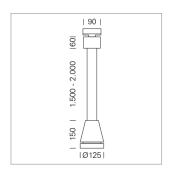

## Pendiro EC 125

Article number: 81000016

## LIGHT TECHNOLOGY

LED COB
Light colour 840
Luminous flux 3290 lm
System power 23 W
Luminaire Efficiency 141 lm/W
Reflector Flood
Beam angle 40°

Weight 3.0 kg
Protection rating . class IP 20 . I
Luminaire colour stratoblack