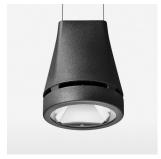

## LIGHT TECHNOLOGY

LED COB
Light colour 840
Luminous flux 3290 lm
System power 23 W
Luminaire Efficiency 141 lm/W
Reflector Flood
Beam angle 40°

Weight 3.0 kg
Protection rating . class IP 20 . I
Luminaire colour stratoblack

## **OPCJA**

RAL-colours, NCS-colours (powder coating or wet spraying) on inquiry, surface alloys on inquiry, honeycomb louver

Suspended luminaire with LED, rated life of the LED L80/B10 > 50000 h, colour rendering index CRI > 80, chromaticity tolerance 2 SDCM (initial), reflector with circular light distribution pattern, reflector pure aluminium 99,99% in MIRO-Silver®, luminaire head die-cast aluminium, powder-coated, stratoblack