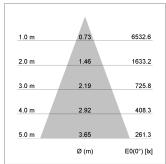

## LIGHT TECHNOLOGY

LED COB
Light colour 840
Luminous flux 3290 lm
System power 23 W
Luminaire Efficiency 141 lm/W
Reflector Flood
Beam angle 40°

Weight 3.0 kg
Protection rating . class IP 20 . I
Luminaire colour stratoblack