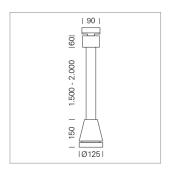

## Pendiro EC 125

Article number: 81000019

## **LUMINAIRE**

Weight 3.0 kg
Protection rating . class IP 20 . I
Luminaire colour stratosilver