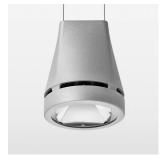

## Pendiro EC 125

Article number: 81000019

## **OPTIONEEL**

RAL-colours, NCS-colours (powder coating or wet spraying) on inquiry, surface alloys on inquiry, honeycomb louver

Suspended luminaire with LED, rated life of the LED L80/B10 > 50000 h, colour rendering index CRI > 80, chromaticity tolerance 2 SDCM (initial), reflector with circular light distribution pattern, reflector pure aluminium 99,99% in MIRO-Silver®, luminaire head die-cast aluminium, powder-coated, stratosilver