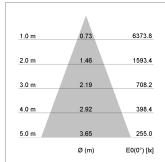

## LIGHT TECHNOLOGY

LED COB
Light colour 835
Luminous flux 3210 lm
System power 23 W
Luminaire Efficiency 137 lm/W
Reflector Flood
Beam angle 40°