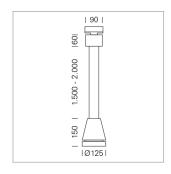

## Pendiro EC 125

Article number: 81000024

## **LUMINAIRE**

Weight 3.0 kg
Protection rating . class IP 20 . I
Luminaire colour stratowhite

## **OPTIONEEL**

RAL-colours, NCS-colours (powder coating or wet spraying) on inquiry, surface alloys on inquiry, honeycomb louver

Suspended luminaire with LED, rated life of the LED L80/B10 > 50000 h, colour rendering index CRI > 80, chromaticity tolerance 2 SDCM (initial), reflector with circular light distribution pattern, reflector pure aluminium 99,99% in MIRO-Silver®, luminaire head die-cast aluminium, powder-coated, stratowhite