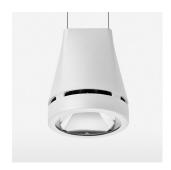

## Pendiro EC 125

Article number: 81000024

## **OPTIONEEL**

RAL-colours, NCS-colours (powder coating or wet spraying) on inquiry, surface alloys on inquiry, honeycomb louver

Suspended luminaire with LED, rated life of the LED L80/B10 > 50000 h, colour rendering index CRI > 80, chromaticity tolerance 2 SDCM (initial), reflector with circular light distribution pattern, reflector pure aluminium 99,99% in MIRO-Silver®, luminaire head die-cast aluminium, powder-coated, stratowhite