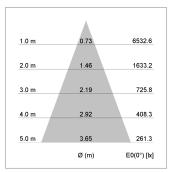

## LIGHT TECHNOLOGY

LED COB
Light colour 840
Luminous flux 3290 lm
System power 23 W
Luminaire Efficiency 141 lm/W
Reflector Flood
Beam angle 40°