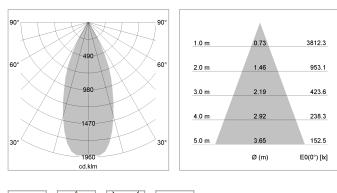

## LIGHT TECHNOLOGY

LED Light colour Luminous flux System power Luminaire Efficiency Reflector Beam angle COB SpecialMeat 1920 lm 34 W 57 lm/W Flood 40°