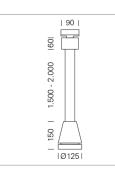

## LUMINAIRE

Weight Protection rating . class Luminaire colour 3.0 kg IP 20 . I stratosilver