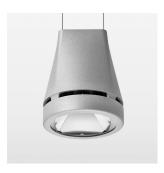

## OPCJA

RAL-colours, NCS-colours (powder coating or wet spraying) on inquiry, surface alloys on inquiry, honeycomb louver

Suspended luminaire with LED, rated life of the LED L80/B10 > 50000 h, chromaticity tolerance 2 SDCM (initial), reflector with circular light distribution pattern, reflector pure aluminium 99,99% in MIRO-Silver®, luminaire head die-cast aluminium, powder-coated, stratosilver