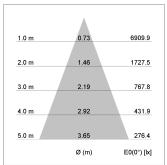

## LIGHT TECHNOLOGY

LED COB
Light colour PearlWhite
Luminous flux 3480 lm
System power 34 W
Luminaire Efficiency 104 lm/W
Reflector Flood
Beam angle 40°