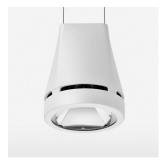

## Pendiro EC 125

Article number: 81000159

## **LUMINAIRE**

Weight 3.0 kg
Protection rating . class IP 20 . I
Luminaire colour stratowhite

## **OPTIONEEL**

RAL-colours, NCS-colours (powder coating or wet spraying) on inquiry, surface alloys on inquiry, honeycomb louver

Suspended luminaire with LED, rated life of the LED L80/B10 > 50000 h, colour rendering index CRI > 90, chromaticity tolerance 2 SDCM (initial), reflector with circular light distribution pattern, reflector pure aluminium 99,99% in MIRO-Silver®, luminaire head die-cast aluminium, powder-coated, stratowhite