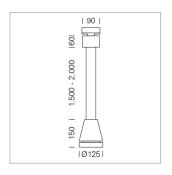

## Pendiro EC 125

Article number: 81000159

## **LUMINAIRE**

Weight 3.0 kg
Protection rating . class IP 20 . I
Luminaire colour stratowhite

## **OPTIONEEL**

RAL-colours, NCS-colours (powder coating or wet spraying) on inquiry, surface alloys on inquiry, honeycomb louver

Suspended luminaire with LED, rated life of the LED L80/B10 > 50000 h, colour rendering index CRI > 90, chromaticity tolerance 2 SDCM (initial), reflector with circular light distribution pattern, reflector pure aluminium 99,99% in MIRO-Silver®, luminaire head die-cast aluminium, powder-coated, stratowhite

Multiadapter black, inclusive driver unit: 220-240 V~ / 50-60 Hz, max. 34 luminaires per circuit (B16A fuse)

Note: All data are typical values. System features may change with product improvements due to technical advances. Errors excepted.