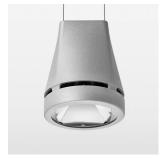

## Pendiro EC 125

Article number: 81000172

## LIGHT TECHNOLOGY

LED COB
Light colour Sun
Luminous flux 1660 lm
System power 23 W
Luminaire Efficiency 72 lm/W
Reflector Flood
Beam angle 40°

## **LUMINAIRE**

Weight 3.0 kg
Protection rating . class IP 20 . I
Luminaire colour stratosilver

## **OPCJA**

RAL-colours, NCS-colours (powder coating or wet spraying) on inquiry, surface alloys on inquiry, honeycomb louver

Suspended luminaire with LED, rated life of the LED L80/B10 > 50000 h, chromaticity tolerance 3 SDCM (initial), reflector with circular light distribution pattern, reflector pure aluminium 99,99% in MIRO-Silver®, luminaire head die-cast aluminium, powder-coated, stratosilver