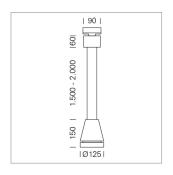

## Pendiro EC 125

Article number: 81000172

## **LUMINAIRE**

Weight 3.0 kg
Protection rating . class IP 20 . I
Luminaire colour stratosilver

## **OPCJA**

RAL-colours, NCS-colours (powder coating or wet spraying) on inquiry, surface alloys on inquiry, honeycomb louver

Suspended luminaire with LED, rated life of the LED L80/B10 > 50000 h, chromaticity tolerance 3 SDCM (initial), reflector with circular light distribution pattern, reflector pure aluminium 99,99% in MIRO-Silver®, luminaire head die-cast aluminium, powder-coated, stratosilver

Multiadapter black, inclusive driver unit: 220-240 V~ / 50-60 Hz, max. 34 luminaires per circuit (B16A fuse)

Note: All data are typical values. System features may change with product improvements due to technical advances. Errors excepted.