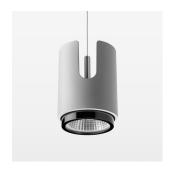

# Pendiro IC

Article number: 80710019

## **OPTIONAL**

RAL-colours, NCS colours (powder coating or wet spraying) on inquiry, surface alloys on inquiry

Suspended luminaire with LED, rated life of the LED L80/B10 > 50000 h, colour rendering index CRI > 90, chromaticity tolerance 2 SDCM (initial), LED hybrid technology, 3D silicone lens to reduce the proportion of scattered light, reflector with oval light distribution pattern, reflector pure aluminium 99,99% in MIRO-Silver®, segmented, exchangeable reflector unit in high-sheen black plastic, with glass cover, luminaire housing die-cast aluminium, powder-coated, stratosilver, separate driver unit