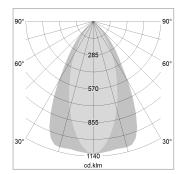

#### LIGHT TECHNOLOGY

LED COB
Light colour PearlWhite
Luminous flux 1690 lm
System power 15 W
Luminaire Efficiency 107 lm/W
Reflector OvalBasic
Beam angle 60° x 40°