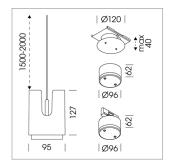

#### **LUMINAIRE**

Weight 0.8 kg
Protection rating . class IP 20 . III
Luminaire colour stratosilver

## **OPTIONAL**

RAL-colours, NCS colours (powder coating or wet spraying) on inquiry, surface alloys on inquiry

Suspended luminaire with LED, rated life of the LED L80/B10 > 50000 h, colour rendering index CRI > 90, chromaticity tolerance 2 SDCM (initial), LED hybrid technology, 3D silicone lens to reduce the proportion of scattered light, reflector with oval light distribution pattern, reflector pure aluminium 99,99% in MIRO-Silver®, segmented, exchangeable reflector unit in high-sheen black plastic, with glass cover, luminaire housing die-cast aluminium, powder-coated, stratosilver, separate driver unit