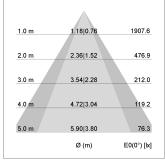

#### LIGHT TECHNOLOGY

LED COB
Light colour PearlWhite
Luminous flux 1690 lm
System power 15 W
Luminaire Efficiency 107 lm/W
Reflector OvalBasic
Beam angle 60° x 40°