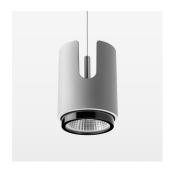

# Pendiro IC

Article number: 80710019

#### **OPTIONAL**

RAL-colours, NCS colours (powder coating or wet spraying) on inquiry, surface alloys on inquiry

Suspended luminaire with LED, rated life of the LED L80/B10 > 50000 h, colour rendering index CRI > 90, chromaticity tolerance 2 SDCM (initial), LED hybrid technology, 3D silicone lens to reduce the proportion of scattered light, reflector with oval light distribution pattern, reflector pure aluminium 99,99% in MIRO-Silver®, segmented, exchangeable reflector unit in high-sheen black plastic, with glass cover, luminaire housing die-cast aluminium, powder-coated, stratosilver, separate driver unit