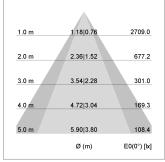

#### LIGHT TECHNOLOGY

LED COB
Light colour PearlWhite
Luminous flux 2400 lm
System power 23 W
Luminaire Efficiency 103 lm/W
Reflector OvalBasic
Beam angle 60° x 40°