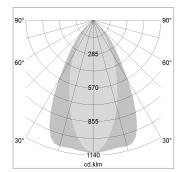

#### LIGHT TECHNOLOGY

LED COB
Light colour PearlWhite
Luminous flux 2400 lm
System power 23 W
Luminaire Efficiency 103 lm/W
Reflector OvalBasic
Beam angle 60° x 40°