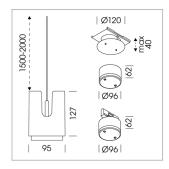

#### **LUMINAIRE**

Weight 0.8 kg
Protection rating . class IP 20 . III
Luminaire colour stratosilver

#### 76500053 recessed canopy,

Mounting plate with accessories for recessed fitting, Connecting cable with plug

connection for driver unit (order separately), cover sheet steel, powder-coated, stratosilver

#### 76500034 driver unit, Fix Current,

220-240 V / 50-60 Hz, 600 mA, camera-compatible, up to 2.5 KV interference resistance, SELV, max. 34 luminaires per circuit (B16A fuse), Treiber für Deckeneinbau

## 76500039 driver unit, DALI,

220-240 V / 50-60 Hz, 600 mA, with GST18/5-pin connector, incl. 5-conductor feed-through wiring, camera-compatible, up to 2.5 KV interference resistance, SELV, max. 24 luminaires per circuit (B16A fuse), Treiber für Deckeneinbau DALI

76500095 canopy with multiadapter inclusive DALI driver, 220-240 V / 50-60 Hz, 600 mA, up to 2.5 KV interference resistance, SELV, max. 95 pcs. / B16 luminaires per circuit (B16A fuse), cover sheet steel, powder-coated, stratoblack, Multiadapter DALI

### 76500096 canopy inclusive DALI driver,

220-240 V / 50-60 Hz, 600 mA, up to 2.5 KV interference resistance, SELV, max. 95 pcs. / B16 luminaires per circuit (B16A fuse), cover sheet steel, powder-coated, stratoblack, Deckenanbau DALI