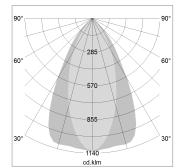

## LIGHT TECHNOLOGY

LED COB
Light colour Fish-Seafood
Luminous flux 1560 lm
System power 23 W
Luminaire Efficiency 67 lm/W
Reflector OvalBasic
Beam angle 60° x 40°