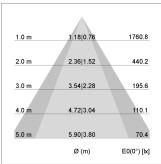

## LIGHT TECHNOLOGY

LED COB
Light colour Fish-Seafood
Luminous flux 1560 lm
System power 23 W
Luminaire Efficiency 67 lm/W
Reflector OvalBasic
Beam angle 60° x 40°