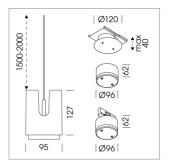

## **LUMINAIRE**

Weight 0.8 kg
Protection rating . class IP 20 . III
Luminaire colour stratosilver

## **OPTIONAL**

RAL-colours, NCS colours (powder coating or wet spraying) on inquiry, surface alloys on inquiry

Suspended luminaire with LED, rated life of the LED L80/B10 > 50000 h, chromaticity tolerance 2 SDCM (initial), LED hybrid technology, 3D silicone lens to reduce the proportion of scattered light, reflector with oval light distribution pattern, reflector pure aluminium 99,99% in MIRO-Silver®, segmented, exchangeable reflector unit in high-sheen black plastic, with glass cover, luminaire housing die-cast aluminium, powder-coated, stratosilver, separate driver unit