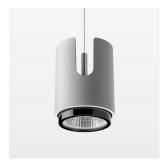

## Pendiro IC

Article number: 80710020

## **OPTIONAL**

RAL-colours, NCS colours (powder coating or wet spraying) on inquiry, surface alloys on inquiry

Suspended luminaire with LED, rated life of the LED L80/B10 > 50000 h, chromaticity tolerance 2 SDCM (initial), LED hybrid technology, 3D silicone lens to reduce the proportion of scattered light, reflector with oval light distribution pattern, reflector pure aluminium 99,99% in MIRO-Silver®, segmented, exchangeable reflector unit in high-sheen black plastic, with glass cover, luminaire housing die-cast aluminium, powder-coated, stratosilver, separate driver unit