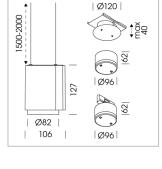

# Pendiro ID

Article number: 80620002

#### **LUMINAIRE**

Weight 0.7 kg
Protection rating . class IP 20 . III
Luminaire colour stratoblack

## 76500054 recessed canopy,

Mounting plate with accessories for recessed fitting, Connecting cable with plug

connection for driver unit (order separately), cover sheet steel, powder-coated, stratoblack