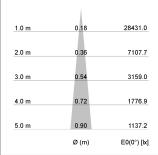

#### LIGHT TECHNOLOGY

LED COB
Light colour 835
Luminous flux 1400 lm
System power 15 W
Luminaire Efficiency 93 lm/W
Reflector NarrowSpot
Beam angle 10°