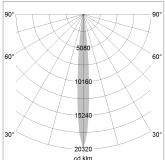

#### LIGHT TECHNOLOGY

LED COB
Light colour 835
Luminous flux 1400 lm
System power 15 W
Luminaire Efficiency 93 lm/W
Reflector NarrowSpot
Beam angle 10°