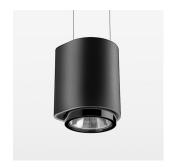

# Pendiro ID

Article number: 80620002

#### **LUMINAIRE**

Weight 0.7 kg
Protection rating . class IP 20 . III
Luminaire colour stratoblack

## **OPTIONAL**

RAL-colours, NCS colours (powder coating or wet spraying) on inquiry, surface alloys on inquiry

Suspended luminaire with LED, rated life of the LED L80/B10 > 50000 h, colour rendering index CRI > 80, chromaticity tolerance 3 SDCM (initial), LED hybrid technology, 3D silicone lens to reduce the proportion of scattered light, rotation-symmetrical reflector with circular light distribution pattern, reflector pure aluminium 99,99% in MIRO-Silver®, segmented and faceted, exchangeable reflector unit in high-sheen black plastic, with glass cover, luminaire housing die-cast aluminium, powder-coated, stratoblack, separate driver unit