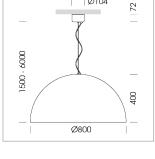

## LUMINAIRE

Protection rating . class Luminaire colour IP 20.I

black

| |Ø104

Decorative suspended luminaire with hub holder E27, max 150W, shade made of painted aluminium, black / traffic yellow, metal trim ring (diameter 95mm) around hub holder, 28 ventilation openings (diameter 5mm) conzentric circular arrangement, double-isulated cabling, clampingdevice on cable ends if feed cable > 80 mm, power feed cable and canopy black, steel cable hanging set, ceiling-mounting, 1.5m cable