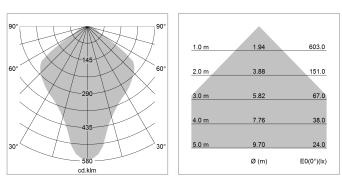

## LIGHT TECHNOLOGY

| LED                  | E27           |  |
|----------------------|---------------|--|
| Light colour         | 828           |  |
| Luminous flux        | 1055 lm       |  |
| System power         | 13 W          |  |
| Luminaire Efficiency | 81 lm/W       |  |
| Reflector            | freistrahlend |  |
| Beam angle           | 80°           |  |
|                      |               |  |

All light-measurements are based on the application with 13 watt LED lamp (Art. No.: 64110MM21113)

Note: All data are typical values. System features may change with product improvements due to technical advances. Errors excepted.