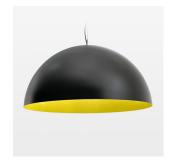

## LUMINAIRE

Protection rating . class Luminaire colour IP 20.I

black

| |Ø104

Decorative suspended luminaire with hub holder E27, max 150W, shade made of painted aluminium, black / traffic yellow, metal trim ring (diameter 95mm) around hub holder, 28 ventilation openings (diameter 5mm) conzentric circular arrangement, double-isulated cabling, clampingdevice on cable ends if feed cable > 80 mm, power feed cable and canopy black, steel cable hanging set, ceiling-mounting, 1.5m cable