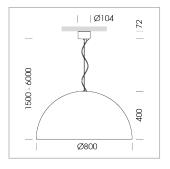

## **LUMINAIRE**

Protection rating . class IP 20 . I Luminaire colour black

Decorative suspended luminaire with hub holder E27, max 150W, shade made of painted aluminium, black / traffic blue, metal trim ring (diameter 95mm) around hub holder, 28 ventilation openings (diameter 5mm) conzentric circular arrangement, double-isulated cabling, clampingdevice on cable ends if feed cable > 80 mm, power feed cable and canopy black, steel cable hanging set, ceiling-mounting, 1.5m cable