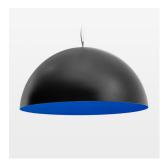

## **LUMINAIRE**

Protection rating . class IP 20 . I Luminaire colour black

Decorative suspended luminaire with hub holder E27, max 150W, shade made of painted aluminium, black / traffic blue, metal trim ring (diameter 95mm) around hub holder, 28 ventilation openings (diameter 5mm) conzentric circular arrangement, double-isulated cabling, clampingdevice on cable ends if feed cable > 80 mm, power feed cable and canopy black, steel cable hanging set, ceiling-mounting, 1.5m cable