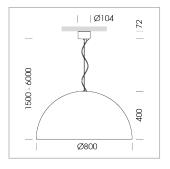

## **LUMINAIRE**

Protection rating . class IP 20 . I Luminaire colour black

Decorative suspended luminaire with hub holder E27, max 150W, shade made of painted aluminium, black / yellow-green, metal trim ring (diameter 95mm) around hub holder, 28 ventilation openings (diameter 5mm) conzentric circular arrangement, double-isulated cabling, clampingdevice on cable ends if feed cable > 80 mm, power feed cable and canopy black, steel cable hanging set, ceiling-mounting, 1.5m cable