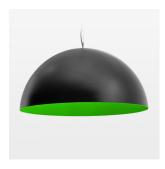

## **LUMINAIRE**

Protection rating . class IP 20 . I Luminaire colour black

Decorative suspended luminaire with hub holder E27, max 150W, shade made of painted aluminium, black / yellow-green, metal trim ring (diameter 95mm) around hub holder, 28 ventilation openings (diameter 5mm) conzentric circular arrangement, double-isulated cabling, clampingdevice on cable ends if feed cable > 80 mm, power feed cable and canopy black, steel cable hanging set, ceiling-mounting, 1.5m cable