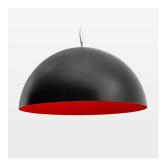

## **LUMINAIRE**

Protection rating . class IP 20 . I Luminaire colour black

Decorative suspended luminaire with hub holder E27, max 150W, shade made of painted aluminium, black / traffic red, metal trim ring (diameter 95mm) around hub holder, 28 ventilation openings (diameter 5mm) conzentric circular arrangement, double-isulated cabling, clampingdevice on cable ends if feed cable > 80 mm, power feed cable and canopy black, steel cable hanging set, ceiling-mounting, 1.5m cable