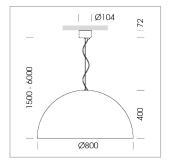

## **LUMINAIRE**

Protection rating . class IP 20 . I Luminaire colour black

Decorative suspended luminaire with hub holder E27, max 150W, shade made of painted aluminium, black / traffic red, metal trim ring (diameter 95mm) around hub holder, 28 ventilation openings (diameter 5mm) conzentric circular arrangement, double-isulated cabling, clampingdevice on cable ends if feed cable > 80 mm, power feed cable and canopy black, steel cable hanging set, ceiling-mounting, 1.5m cable