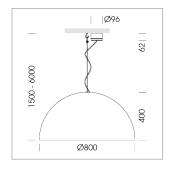

## **OPTIONEEL**

Decorative suspended luminaire with integrated LED lighting head, black, incl. translucent acrylic cylinder for homogeneous illumination of the inner surface, rated lamp lifetime of the LED L80/B10 > 50000 h, colour rendering index CRI 80, chromaticity tolerance 2 SDCM (initial), reflector 99,99% high-purity aluminium in MIRO-Silver®, rotation- symmetrical reflector with circular light distribution pattern, segmented and faceted, glas cover, shade made of painted aluminium, black / traffic yellow, 28 ventilation openings (diameter 5mm) conzentric circular arrangement, power feed cable and canopy in black, steel cable hanging set, ceiling-mounting, 1.5m cable, including driver