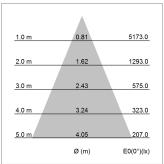

## LIGHT TECHNOLOGY

LED COB
Light colour 830
Luminous flux 2940 lm
System power 23 W
Luminaire Efficiency 128 lm/W
Reflector Flood
Beam angle 44°

Protection rating . class IP 20 . I Luminaire colour black