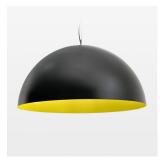

## **OPTIONEEL**

Decorative suspended luminaire with integrated LED lighting head, black, incl. translucent acrylic cylinder for homogeneous illumination of the inner surface, rated lamp lifetime of the LED L80/B10 > 50000 h, colour rendering index CRI 80, chromaticity tolerance 2 SDCM (initial), reflector 99,99% high-purity aluminium in MIRO-Silver®, rotation- symmetrical reflector with circular light distribution pattern, segmented and faceted, glas cover, shade made of painted aluminium, black / traffic yellow, 28 ventilation openings (diameter 5mm) conzentric circular arrangement, power feed cable and canopy in black, steel cable hanging set, ceiling-mounting, 1.5m cable, including driver