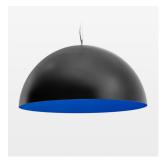

## **LUMINAIRE**

Protection rating . class IP 20 . I Luminaire colour black

## **OPTIONEEL**

Decorative suspended luminaire with integrated LED lighting head, black, incl. translucent acrylic cylinder for homogeneous illumination of the inner surface, rated lamp lifetime of the LED L80/B10 > 50000 h, colour rendering index CRI 80, chromaticity tolerance 2 SDCM (initial), reflector 99,99% high-purity aluminium in MIRO-Silver®, rotation-symmetrical reflector with circular light distribution pattern, segmented and faceted, glas cover, shade made of painted aluminium, black / traffic blue, 28 ventilation openings (diameter 5mm) conzentric circular arrangement, power feed cable and canopy in black, steel cable hanging set, ceiling-mounting, 1.5m cable, including driver