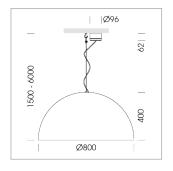

## **OPTIONEEL**

Decorative suspended luminaire with integrated LED lighting head, black, incl. translucent acrylic cylinder for homogeneous illumination of the inner surface, rated lamp lifetime of the LED L80/B10 > 50000 h, colour rendering index CRI 80, chromaticity tolerance 2 SDCM (initial), reflector 99,99% high-purity aluminium in MIRO-Silver®, rotation-symmetrical reflector with circular light distribution pattern, segmented and faceted, glas cover, shade made of painted aluminium, black / traffic blue, 28 ventilation openings (diameter 5mm) conzentric circular arrangement, power feed cable and canopy in black, steel cable hanging set, ceiling-mounting, 1.5m cable, including driver