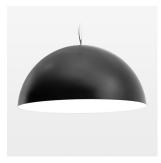

## **OPTIONEEL**

Decorative suspended luminaire with integrated LED lighting head, black, incl. translucent acrylic cylinder for homogeneous illumination of the inner surface, rated lamp lifetime of the LED L80/B10 > 50000 h, colour rendering index CRI 80, chromaticity tolerance 2 SDCM (initial), reflector 99,99% high-purity aluminium in MIRO-Silver®, rotation- symmetrical reflector with circular light distribution pattern, segmented and faceted, glas cover, shade made of painted aluminium, black / pure white, 28 ventilation openings (diameter 5mm) conzentric circular arrangement, power feed cable and canopy in black, steel cable hanging set, ceiling-mounting, 1.5m cable, including driver