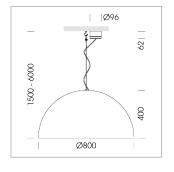

## **OPTIONEEL**

Decorative suspended luminaire with integrated LED lighting head, black, incl. translucent acrylic cylinder for homogeneous illumination of the inner surface, rated lamp lifetime of the LED L80/B10 > 50000 h, colour rendering index CRI 80, chromaticity tolerance 2 SDCM (initial), reflector 99,99% high-purity aluminium in MIRO-Silver®, rotation- symmetrical reflector with circular light distribution pattern, segmented and faceted, glas cover, shade made of painted aluminium, black / pure white, 28 ventilation openings (diameter 5mm) conzentric circular arrangement, power feed cable and canopy in black, steel cable hanging set, ceiling-mounting, 1.5m cable, including driver