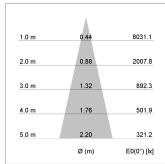

## LIGHT TECHNOLOGY

LED COB
Light colour 835
Luminous flux 2030 lm
System power 15 W
Luminaire Efficiency 135 lm/W
Reflector Medium
Beam angle 25°

Weight 0.6 kg Luminaire colour stratoblack