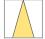

## LIGHT TECHNOLOGY

LED COB
Light colour 835
Luminous flux 2030 lm
System power 15 W
Luminaire Efficiency 135 lm/W
Reflector Medium
Beam angle 25°

Weight 0.6 kg Luminaire colour stratoblack

## **OPCJA**

RAL-colours, NCS-colours (powder coating or wet spraying) on inquiry, surface alloys on inquiry (only luminaire head and holding arm, honeycomb louver

Suspended luminaire with LED, rated life of the LED L80/B10 > 50000 h, colour rendering index CRI > 80, chromaticity tolerance 2 SDCM (initial), reflector with circular light distribution pattern, reflector pure aluminium 99,99% in MIRO-Silver®, segmented and faceted, 3D lens silicon to reduce the proportion of scattered light, luminaire head die-cast aluminium, powder-coated, stratoblack, separate driver unit