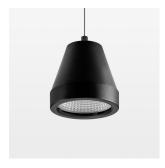

## **OPCJA**

RAL-colours, NCS-colours (powder coating or wet spraying) on inquiry, surface alloys on inquiry (only luminaire head and holding arm, honeycomb louver

Suspended luminaire with LED, rated life of the LED L80/B10 > 50000 h, colour rendering index CRI > 80, chromaticity tolerance 2 SDCM (initial), reflector with circular light distribution pattern, reflector pure aluminium 99,99% in MIRO-Silver®, segmented and faceted, 3D lens silicon to reduce the proportion of scattered light, luminaire head die-cast aluminium, powder-coated, stratoblack, separate driver unit