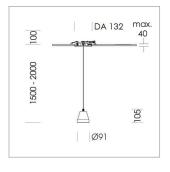

## Pendiro XR

Article number: 80820002

## **OPCJA**

RAL-colours, NCS-colours (powder coating or wet spraying) on inquiry, surface alloys on inquiry (only luminaire head and holding arm, honeycomb louver

Suspended luminaire with LED, rated life of the LED L80/B10 > 50000 h, colour rendering index CRI > 80, chromaticity tolerance 2 SDCM (initial), reflector with circular light distribution pattern, reflector pure aluminium 99,99% in MIRO-Silver®, segmented and faceted, 3D lens silicon to reduce the proportion of scattered light, luminaire head die-cast aluminium, powder-coated, stratoblack, separate driver unit