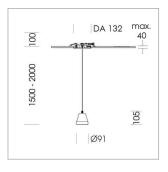

## Pendiro XR

Article number: 80820004

## LIGHT TECHNOLOGY

LED COB
Light colour 927
Luminous flux 2170 lm
System power 23 W
Luminaire Efficiency 94 lm/W
Reflector Medium
Beam angle 25°

## **LUMINAIRE**

Weight 0.6 kg Luminaire colour stratoblack

## **OPCJA**

RAL-colours, NCS-colours (powder coating or wet spraying) on inquiry, surface alloys on inquiry (only luminaire head and holding arm, honeycomb louver





Suspended luminaire with LED, rated life of the LED L80/B10 > 50000 h, colour rendering index CRI > 90, chromaticity tolerance 2 SDCM (initial), reflector with circular light distribution pattern, reflector pure aluminium 99,99% in MIRO-Silver®, segmented and faceted, 3D lens silicon to reduce the proportion of scattered light, luminaire head die-cast aluminium, powder-coated, stratoblack, separate driver unit

76500034 driver unit, Fix Current,

220-240 V / 50-60 Hz, 600 mA, camera-compatible, up to 2.5 KV interference resistance, SELV, max. 34 luminaires per circuit (B16A fuse)

76500039 driver unit, DALI,

220-240 V / 50-60 Hz, 600 mA, with GST18/5-pin connector, incl. 5-conductor feed-through wiring, camera-compatible, up to  $2.5~{\rm KV}$  interference resistance, SELV, max. 24 l