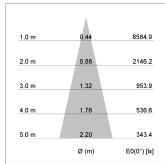

## LIGHT TECHNOLOGY

LED COB
Light colour 927
Luminous flux 2170 lm
System power 23 W
Luminaire Efficiency 94 lm/W
Reflector Medium
Beam angle 25°