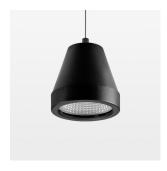

## Pendiro XR

Article number: 80820004

## **LUMINAIRE**

Weight 0.6 kg Luminaire colour stratoblack

## **OPCJA**

RAL-colours, NCS-colours (powder coating or wet spraying) on inquiry, surface alloys on inquiry (only luminaire head and holding arm, honeycomb louver

Suspended luminaire with LED, rated life of the LED L80/B10 > 50000 h, colour rendering index CRI > 90, chromaticity tolerance 2 SDCM (initial), reflector with circular light distribution pattern, reflector pure aluminium 99,99% in MIRO-Silver®, segmented and faceted, 3D lens silicon to reduce the proportion of scattered light, luminaire head die-cast aluminium, powder-coated, stratoblack, separate driver unit