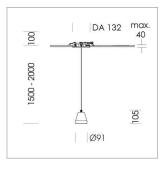

# Pendiro XR

Article number: 80830005

#### **LUMINAIRE**

Weight 0.6 kg Luminaire colour stratoblack

## **OPTIONEEL**

RAL-colours, NCS-colours (powder coating or wet spraying) on inquiry, surface alloys on inquiry (only luminaire head and holding arm

Suspended luminaire with LED, rated life of the LED L80/B10 > 50000 h, chromaticity tolerance 2 SDCM (initial), reflector with circular light distribution pattern, reflector pure aluminium 99,99% in MIRO-Silver®, segmented and faceted, luminaire head die-cast aluminium, powdercoated, stratoblack, separate driver unit