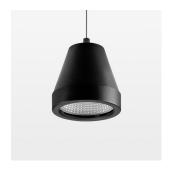

# Pendiro XR

Article number: 80830005

## **OPTIONEEL**

RAL-colours, NCS-colours (powder coating or wet spraying) on inquiry, surface alloys on inquiry (only luminaire head and holding arm

Suspended luminaire with LED, rated life of the LED L80/B10 > 50000 h, chromaticity tolerance 2 SDCM (initial), reflector with circular light distribution pattern, reflector pure aluminium 99,99% in MIRO-Silver®, segmented and faceted, luminaire head die-cast aluminium, powdercoated, stratoblack, separate driver unit