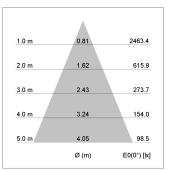

#### LIGHT TECHNOLOGY

LED COB
Light colour BeColor
Luminous flux 1400 lm
System power 15 W
Luminaire Efficiency 93 lm/W
Reflector Flood
Beam angle 44°