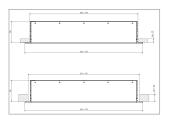

If ceilings with thickness of more than 20mm are fitted the ceiling cutout will differ. Please pay attention to the dimension in the drawing.