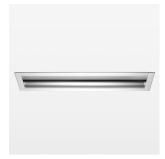

# Intara RC 625

Article number: 50280004

#### LIGHT TECHNOLOGY

LED SMD Line
Light colour 927
Luminous flux 2200 lm
System power 33 W
Luminaire Efficiency 67 lm/W
Reflector WallWash
Beam angle 1 x 20°

#### **LUMINAIRE**

Weight 0.9kg without driver

Protection rating . class IP 20 . III Luminaire colour black