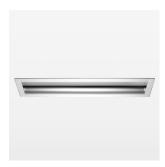

## Intara RC 600

Article number: 50350003

## **OPCJA**

Profile aperture DALI driver on request

Recessed lumionaire for grid ceiling with LED, rated life of the LED L80/B10 > 50000 h, color rendering index CRI > 80, chromaticity point tolerance 3 SDCM (initial), Reflector with asymerical light distribution pattern, 99.99% pure aluminium reflector made of MIRO-SILVER®, aluminium luminaire housing and frame, anodized, separate driver unit.