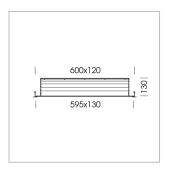

## Intara RC 600

Article number: 50350003

## **LUMINAIRE**

Weight 0.9kg without driver

Protection rating . class IP 20 . III Luminaire colour black

## **OPCJA**

Profile aperture DALI driver on request

Recessed lumionaire for grid ceiling with LED, rated life of the LED L80/B10 > 50000 h, color rendering index CRI > 80, chromaticity point tolerance 3 SDCM (initial), Reflector with asymerical light distribution pattern, 99.99% pure aluminium reflector made of MIRO-SILVER®, aluminium luminaire housing and frame, anodized, separate driver unit.