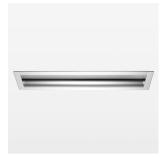

## Intara RC 625

Article number: 50360002

## LIGHT TECHNOLOGY

LED SMD Line
Light colour 830
Luminous flux 3190 lm
System power 33 W
Luminaire Efficiency 97 lm/W
Reflector WallWash
Beam angle 1 x 20°

Weight 0.9kg without driver

Protection rating . class IP 20 . III Luminaire colour black

## **OPTIONAL**

Profile aperture DALI driver on request

Recessed lumionaire for grid ceiling with LED, rated life of the LED L80/B10 > 50000 h, color rendering index CRI > 80, chromaticity point tolerance 3 SDCM (initial), Reflector with asymerical light distribution pattern, 99.99% pure aluminium reflector made of MIRO-SILVER®, aluminium luminaire housing and frame, anodized, separate driver unit.