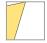

## LIGHT TECHNOLOGY

LED SMD Line
Light colour 830
Luminous flux 3190 lm
System power 33 W
Luminaire Efficiency 97 lm/W
Reflector WallWash
Beam angle 1 x 20°

Weight 0.9kg without driver

Protection rating . class IP 20 . III Luminaire colour black

## **OPTIONAL**

Profile aperture DALI driver on request

Recessed lumionaire for grid ceiling with LED, rated life of the LED L80/B10 > 50000 h, color rendering index CRI > 80, chromaticity point tolerance 3 SDCM (initial), Reflector with asymerical light distribution pattern, 99.99% pure aluminium reflector made of MIRO-SILVER®, aluminium luminaire housing and frame, anodized, separate driver unit.