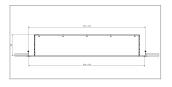

## Intara RC 625

Article number: 50360002

## LIGHT TECHNOLOGY

LED SMD Line
Light colour 830
Luminous flux 3190 lm
System power 33 W
Luminaire Efficiency 97 lm/W
Reflector WallWash
Beam angle 1 x 20°

Weight 0.9kg without driver

Protection rating . class IP 20 . III Luminaire colour black

## **OPTIONAL**

Profile aperture DALI driver on request

Recessed lumionaire for grid ceiling with LED, rated life of the LED L80/B10 > 50000 h, color rendering index CRI > 80, chromaticity point tolerance 3 SDCM (initial), Reflector with asymerical light distribution pattern, 99.99% pure aluminium reflector made of MIRO-SILVER®, aluminium luminaire housing and frame, anodized, separate driver unit.