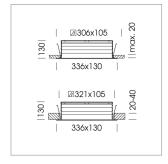

## Intara RC 300

Article number: 50370001

## **LUMINAIRE**

Weight 0.6 kg
Protection rating . class IP 20 . III
Luminaire colour aluminium