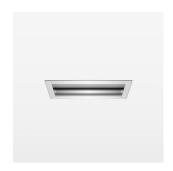

## Intara RC 300

Article number: 50370001

## **LUMINAIRE**

Weight 0.6 kg
Protection rating . class IP 20 . III
Luminaire colour aluminium

## **OPCJA**

RAL-colours, NCS-colours (powder coating or wet spraying) on inquiry, surface alloys on inquiry, honeycomb louver

Recessed luminaire with LED, rated life of the LED L80/B10 > 50000 h, colour rendering index CRI > 90, chromaticity tolerance 3 SDCM (initial), reflector with asymmetrical light distribution pattern, reflector pure aluminium 99,99% in MIRO-Silver®, luminaire housing aluminium, aluminium, separate driver