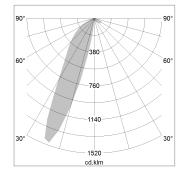

## LIGHT TECHNOLOGY

LED SMD Line
Light colour 927
Luminous flux 1100 lm
System power 17 W
Luminaire Efficiency 65 lm/W
Reflector WallWash
Beam angle 1 x 20°