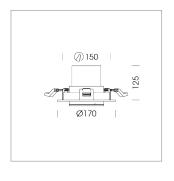

# Intara RD 164

Article number: 50650002

#### **LUMINAIRE**

Swivel angle +30° / -30° Weight 0.9kg without driver

Protection rating . class IP 20 . III Luminaire colour black