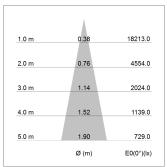

#### LIGHT TECHNOLOGY

LED COB
Light colour 835
Luminous flux 4190 lm
System power 34W
Luminaire Efficiency 123 lm/W
Reflector Medium
Beam angle 20°