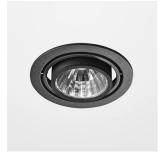

# Intara RD 164

Article number: 50650002

#### **LUMINAIRE**

Swivel angle +30° / -30° Weight 0.9kg without driver

Protection rating . class IP 20 . III Luminaire colour black

## **OPTIONEEL**

RAL colours

Recessed luminaire with LED, rated life of the LED L80/B10 > 50000h, colour rendering index CRI > 80, chromaticity tolerance 2 SDCM (initial), reflector with circular light distribution pattern, 99,99% pure aluminium, segmented and faceted, cardanic, incl. glass cover, sheet metal powder coated, separate driver unit