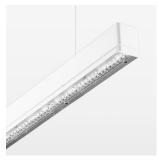

## beledi XS

Article number: 70600109

## **OPCJA**

Mounting Accessories

Light band with LED, rated life of the LED L80/B50 > 50000 h, colour rendering index CRI > 80, reflector with homogeneous light distribution pattern, lens optics made of PMMA, luminaire insert sheet steel, powder-coated, white