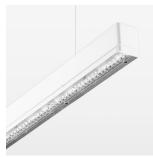

## beledi XS

Article number: 70600110

## **OPTIONAL**

Mounting Accessories

Light band with LED, rated life of the LED L80/B50 > 50000 h, colour rendering index CRI > 80, reflector with homogeneous light distribution pattern, lens optics made of PMMA, luminaire insert sheet steel, powder-coated, white