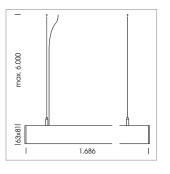

## **LUMINAIRE**

Weight 3.2 kg
Protection rating . class IP 40 . I
Luminaire colour white