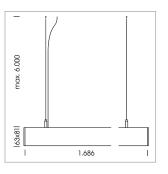

## **LUMINAIRE**

Weight 3.2 kg
Protection rating . class IP 40 . I
Luminaire colour black

## **OPCJA**

Mounting Accessories

Light band with LED, rated life of the LED L80/B50 > 50000 h, colour rendering index CRI > 80, reflector with homogeneous light distribution pattern, lens optics made of PMMA, luminaire insert sheet steel, powder-coated, black