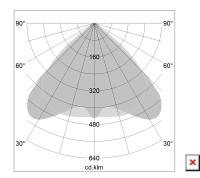

## LIGHT TECHNOLOGY

LED SMD linear
Light colour 830
Luminous flux 9000 lm
System power 73.5 W
Luminaire Efficiency 122 lm/W
Reflector WideBeam
Beam angle 90°