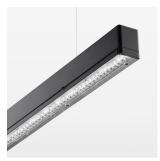

## beledi XS

Article number: 70600722

## **LUMINAIRE**

Weight 3.2 kg
Protection rating . class IP 40 . I
Luminaire colour black

## **OPCJA**

Mounting Accessories

Light band with LED, rated life of the LED L80/B50 > 50000 h, colour rendering index CRI > 80, reflector with homogeneous light distribution pattern, lens optics made of PMMA, luminaire insert sheet steel, powder-coated, black